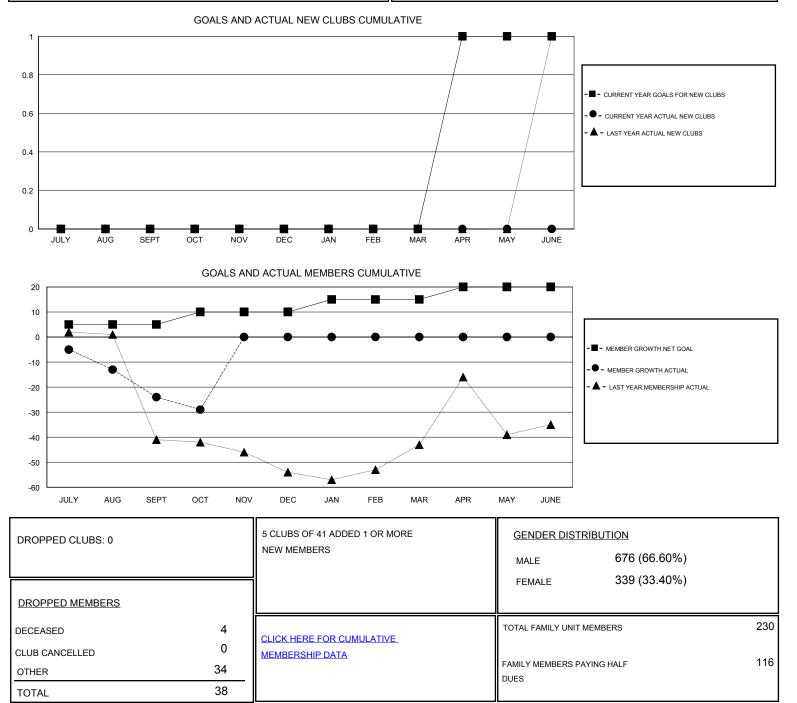

## District 11 B1

Results as of: 10/31/2019

| GMT:                  | LOCATION MICHIGAN |           |               |                       |                           |                         | GMT CA                                             |
|-----------------------|-------------------|-----------|---------------|-----------------------|---------------------------|-------------------------|----------------------------------------------------|
| Clubs                 |                   |           |               | Members               |                           |                         |                                                    |
| RESULTS FOR 2019-2020 |                   |           |               | RESULTS FOR 2019-2020 |                           |                         |                                                    |
| QUARTER               | NEW CLUB GOAL     | NEW CLUBS | DROPPED CLUBS | QUARTER               | MEMBER GROWTH NET<br>GOAL | MEMBER GROWTH<br>ACTUAL | DROPPED<br>MEMBERS ACTUAL<br>(including transfers) |
| JULY/AUG/SEPT         | 0                 | 0         | 0             | JULY/AUG/SEPT         | 5                         | 9                       | 33                                                 |
| OCT/NOV/DEC           | 0                 | 0         | 0             | OCT/NOV/DEC           | 5                         | 1                       | 5                                                  |
| JAN/FEB/MAR           | 0                 | 0         | 0             | JAN/FEB/MAR           | 5                         | 0                       | 0                                                  |
| APR/MAY/JUNE          | 1                 | 0         | 0             | APR/MAY/JUNE          | 5                         | 0                       | 0                                                  |